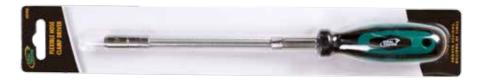

## IDEAL-TRIDON® FLEXIBLE HOSE CLAMP DRIVER

Stop using that old rigid nut driver and add some flexibility to your work! The flexible shaft and no-slip grip provide 90° access and work best in hard to reach places such as compact car and boat engines, as well as plumbing repair applications.

The socket fits mini and standard hose clamp screw heads. Just flip the socket for the desired size of 1/4" or 5/16". The Flexible Hose Clamp Driver is packaged in a colorful VisiPak that measures 14-1/8" H x 2-1/8" W x 1-1/2" D.